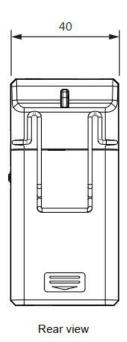

## Specifications

| Power source           | Battery (1 x Ni-MH type "AA" 1.2V or AA alkaline)               |
|------------------------|-----------------------------------------------------------------|
| Outputs                | Earphone output x 1 (32 $\Omega$ )<br>Aux out x 1 (0 $\Omega$ ) |
| Sensitivity            | -88 dBm                                                         |
| S/N ratio              | 50 dB                                                           |
| Dimensions (W x H x D) | 40 x 83,5 x 24,6 mm                                             |
| Dimensions (ø x D)     | x 24,6 mm                                                       |
| Finish                 | black,                                                          |
| Operating temperature  | -10 ~ 50°C                                                      |

## WG-D100R

Appearance

Wireless Guide Receiver

WG-D100R

.....

Top view

Front view

Bottom view

UNIT: mm SCALE: 1/1