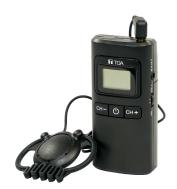

## WG-D100R

A easy-to-use reciver for digital tour guide system. The service coverage of up to 150m (outdoor) lets you enjoy the tour with high quality voice without losing the connection to your guide.

## WG-D100R

Appearance

Wireless Guide Receiver

WG-D100R

.....

Top view

Front view

Bottom view