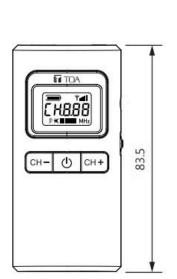

## Specifications

| Power source           | Battery (1 x Ni-MH type "AA" 1.2V or AA alkaline)               |
|------------------------|-----------------------------------------------------------------|
| Outputs                | Earphone output x 1 (32 $\Omega$ )<br>Aux out x 1 (0 $\Omega$ ) |
| Sensitivity            | -88 dBm                                                         |
| S/N ratio              | 50 dB                                                           |
| Dimensions (W x H x D) | 40 x 83,5 x 24,6 mm                                             |
| Dimensions (ø x D)     | x 24,6 mm                                                       |
| Finish                 | black,                                                          |
| Operating temperature  | -10 ~ 50°C                                                      |

## WG-D100R

Appearance

Wireless Guide Receiver

WG-D100R

.....

Top view

Front view

Bottom view

UNIT: mm SCALE: 1/1