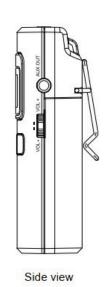

## Specifications

| Power source           | Battery (1 x Ni-MH type "AA" 1.2V or AA alkaline)               |
|------------------------|-----------------------------------------------------------------|
| Outputs                | Earphone output x 1 (32 $\Omega$ )<br>Aux out x 1 (0 $\Omega$ ) |
| Sensitivity            | -88 dBm                                                         |
| S/N ratio              | 50 dB                                                           |
| Dimensions (W x H x D) | 40 x 83,5 x 24,6 mm                                             |
| Dimensions (ø x D)     | x 24,6 mm                                                       |
| Finish                 | black,                                                          |
| Operating temperature  | -10 ~ 50°C                                                      |

## WG-D100R

Appearance

Wireless Guide Receiver

WG-D100R

.....

Top view

Front view

Bottom view