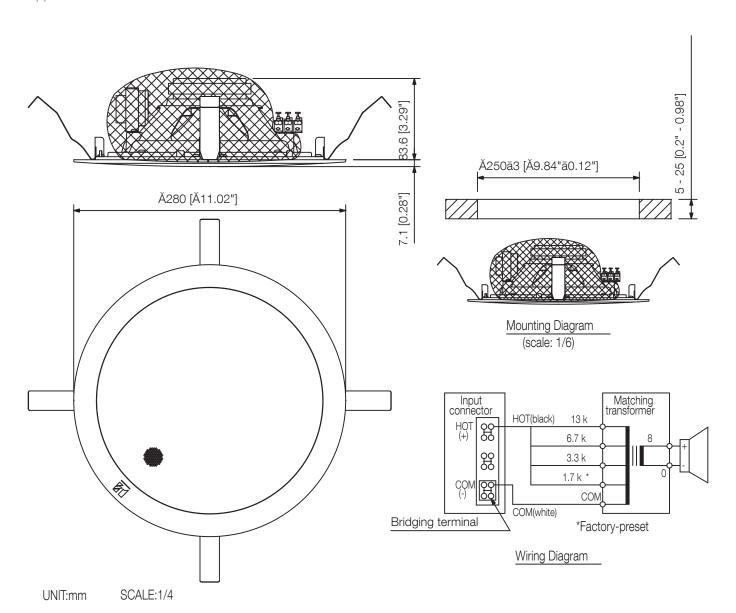

## **CEILING MOUNT SPEAKER 8INCH 6W**

Integrated with a speaker unit and panel, the PC-2869 Ceiling Mount Speaker is of all metallic construction and ideal for use in a voice alarm system. It feature spring clamp mechanism for easy speaker mounting to the ceiling. The input impedance can be easily changed by changing the tap position of the transformer. The push-in type input terminal block makes cable connections easy and allows bridge wiring.

#### Specifications

|  | Sensitivity (1#V, 1#n)       | 94 dB                                               |
|--|------------------------------|-----------------------------------------------------|
|  | Frequency response           | 40 Hz - 20 kHz                                      |
|  | Rated input (high impedance) | 6 W, 3 W                                            |
|  | Tappings                     | 6/3/1.5/0.8 W (100 V), 3/1.5/0.8/0.4 W (70 V)       |
|  | Speaker component            | 20 cm double cone-type                              |
|  | Finish                       | Steel plate, traffic white (BAL 9016 or equivalent) |