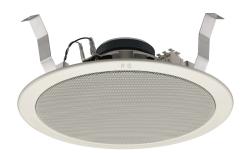

## **CEILING MOUNT SPEAKER 8INCH 6W**

Integrated with a speaker unit and panel, the PC-2869 Ceiling Mount Speaker is of all metallic construction and ideal for use in a voice alarm system. It feature spring clamp mechanism for easy speaker mounting to the ceiling. The input impedance can be easily changed by changing the tap position of the transformer. The push-in type input terminal block makes cable connections easy and allows bridge wiring.

### **CEILING MOUNT SPEAKER 8INCH 6W**

Appearance