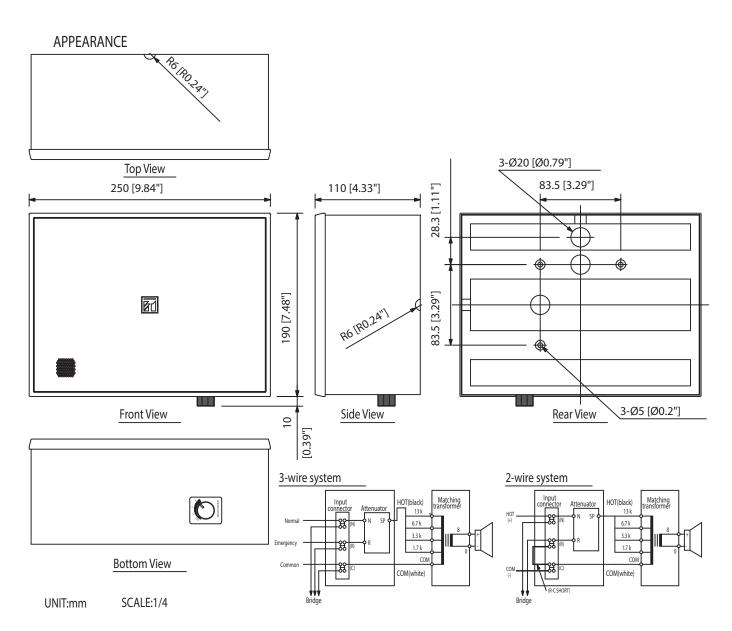

|
| Tappings               | 100 V line: 1.7 kΩ (6 W), 3.3 kΩ (3 W), 6.7 kΩ (1.5 W), 13 kΩ (0.8 W)<br>70 V line: 1.7 kΩ (3 W), 3.3 kΩ (1.5 W), 6.7 kΩ (0.8 W), 13 kΩ (0.4 W) |
| Speaker component      | 16 cm double cone-type                                                                                                                          |
| Finish.                | MDF, off-white (RAL 9010 or equivalent),                                                                                                        |
| Operating temperature. | -10°C to +50°C                                                                                                                                  |

## We supply sound, not equipment.

www.toa.eu.



## .....

Appearance