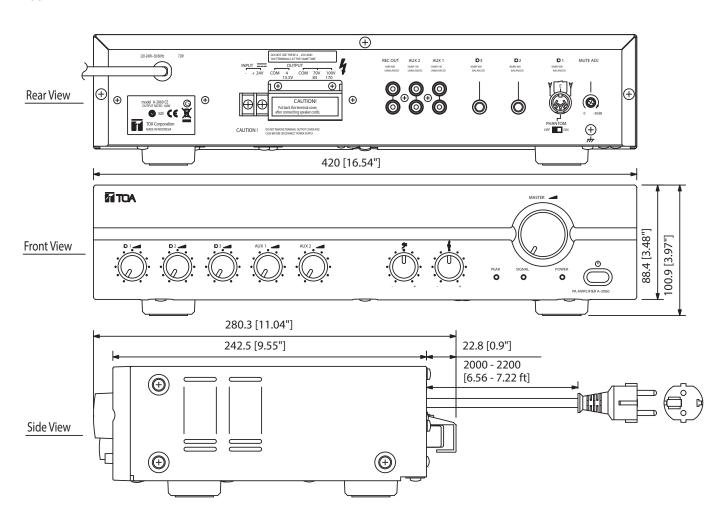

| < 1 % (at 1 kHz, 1/3 rated output power)                                                                                                                                                                                    |
| Finish.                         | ABS resin, Steel plate, black,                                                                                                                                                                                              |
|                                 |                                                                                                                                                                                                                             |



## A-2060 MIXER AMPLIFIER

### Appearance



UNIT:mm SCALE:1/3