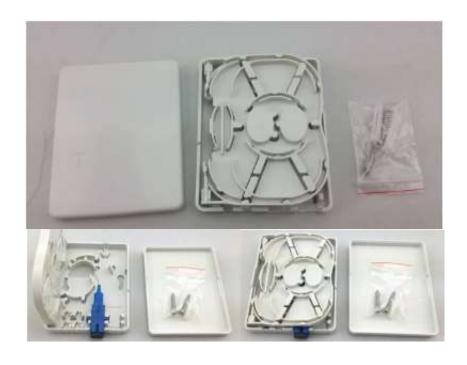

## **FTTH Access Termina Box**

Product code: 490136

## **Features**

- Access terminal box is specifically designed for FTTH, FTTx applications, and it protects fiber optic splicing and termination of drop cables.
- Two layers deign enables clear fiber coiling.
- Shape 8 fiber path on upper layer and circular fiber paths enable omnibearing way for fiber coiling.
- Light weight, small size, easy installation.
- Total three cable ports on two sides of box allow drop cables route in and out from different sides.
- Cable ports are suitable for 2mm~3mm drop cables.
- Two ports for adapters installing, you can keep one port closed if only using one adapter.
- Material: ABS or PC.
- Suitable for SC, FC adapter.
- Capacity: 1 Core, 2 Core
- Dimension: 80mm\*100mm\*23mm
- Suitable for wall mounted or desk-top mounted.

| Standard                            | Access terminal box, 1 pcs                                      |
|-------------------------------------|-----------------------------------------------------------------|
| Configuration                       | Installing screws, 2 pcs                                        |
| Additional Items (need to purchase) | 0.9mm pigtail, SC or FC type suggested length not more than 1m. |
|                                     | Adapter, SC or FC type                                          |
|                                     | Splicing protecting sleeve, 1~2 pcs                             |