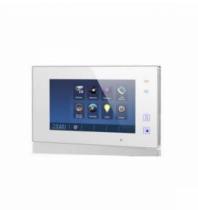

## ADDITIONAL 7" MONITOR FOR SEE EASY KIT - SEM7MEW

Hands free white monitor for systems based on See Easy video kits, suitable to expand the 1SEK/MEW to 2-families system. The modern design makes it suitable for most of the house's interiors. The monitor and system programming can be done by multi language OSD menu with icons which allows also to program date and time, select call chime for door bell, external call and intercommunication among different tones and choose different volumes for the call ring during night and day. Moreover the system can automatically record a picture of the caller or, adding an optional SD card, a 10 seconds video footage. Very easy to install thanks to only two wires, not polarized, technology it is also user friendly thanks to hands-free voice activation working way. It is provided with its own mounting bracket and fixing accessories.