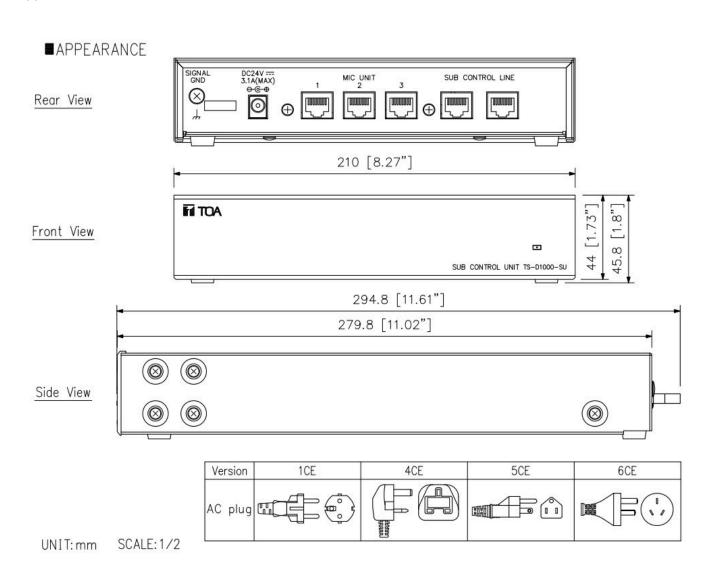

bracket, it can be mounted in an EIA standard equipment rack (1 unit size).



Article number:TS-D1000-SU 1CE

## Specifications

| 100 - 240 V AC, 50 / 60 Hz use of the supplied AC adapter          |
|--------------------------------------------------------------------|
| 100 - 240 V AC, 50 / 60 Hz use of the supplied AC adapter          |
| 80 W or less                                                       |
| 80 W or less                                                       |
| Aluminium, Steel plate, 30 % gloss, surface-treated, paint, black, |
| 90%RH or less (no condensation)                                    |
| 0 °C to +40 °C (32 °F to 104 °F)                                   |
|                                                                    |



## TS-D1000-SU

Appearance