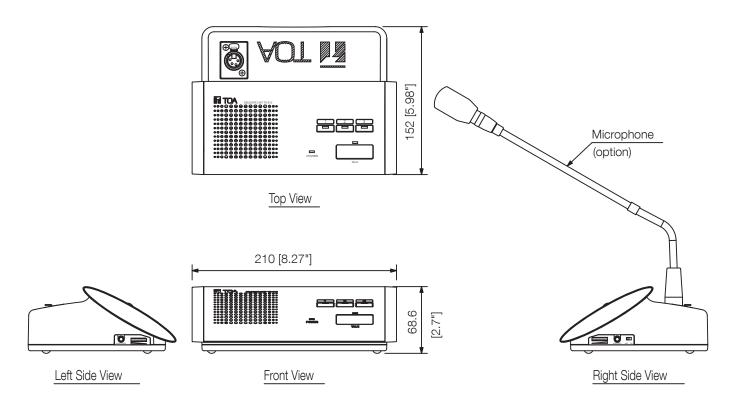

-----------------|
| Power source.                   | 24 V DC (supplied from the optional TS-918 Expansion Unit)                           |
| Power source.                   | 24 V DC (supplied from the optional TS-918 Expansion Unit)                           |
| Inputs                          | Microphone terminal: XLR-4-31 type                                                   |
| Outputs                         | Monitor speaker: 8 Ω, 0,2 W / Headphone: Mini jack x 2                               |
| Control keys, buttons and knobs | Monitor speaker volumeHeadphone volumeMonitor selector switchVoting function buttons |
| Finish.                         | ABS resin, paint, semi-gloss, grey metallic,                                         |



## TS-912 DELEGATE UNIT

## Appearance



UNIT:mm SCALE:1/4