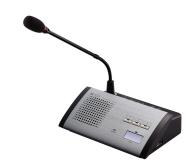

## TS-912 DELEGATE UNIT

The TS-912 is a Delegate unit with voting function that can be connected to the conference system by a cable. The TS-912 is directly connected to the TS-919B1 or TS-919B4 Bridge unit, then to the TS-910 Central unit via the TS-918 Expansion unit. Either the standard type or long type can be selected for the microphone.

Article number:TS-912