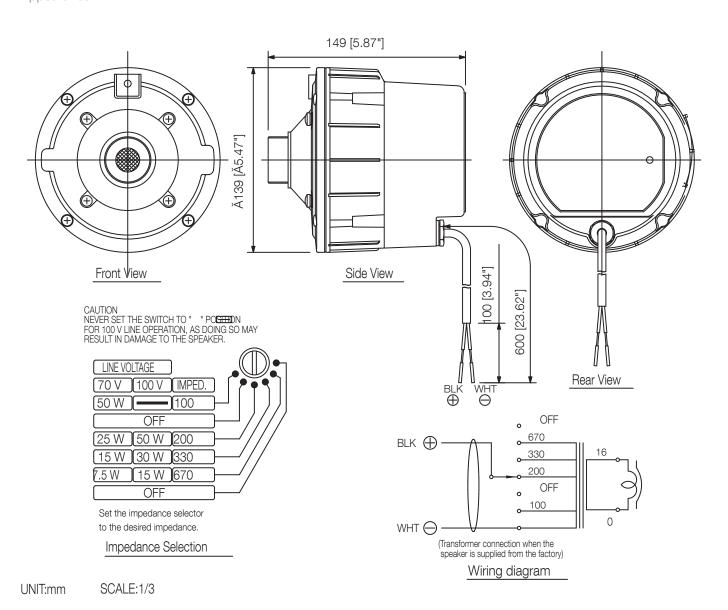

#### Specifications

| Sensitivity (1#V, 1#n)       | 110 dB (with TH-650, TH-660)                                                                           |
|------------------------------|--------------------------------------------------------------------------------------------------------|
| Frequency response           | 150 Hz - 6 kHz                                                                                         |
| Rated input (high impedance) | 50 W                                                                                                   |
| Tappings                     | 100V LINE: 200Ω (50W), 330Ω (30W), 670Ω (15W)70V LINE: 100Ω (50W), 200Ω (25W), 330Ω (15W), 670Ω (7.5W) |

#### Appearance