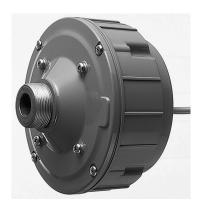

### DRIVER UNIT (FOR SPEAKER)

The TU-651M is a highly intelligible driver unit suited to public address announcement applications. Use the driver unit in combination with a suitable horn (optional). Its powder-coated finish and stainless steel screws ensure the unit's weatherproof capability.