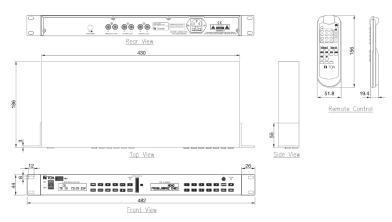

|
| Operating humidity     | 25#~85# No Condensation                                                                                                                                                                                                                                                                                                                   |
| Operating temperature  | -5°C~+40°C                                                                                                                                                                                                                                                                                                                                |





Appearance



#### DIMENSIONAL DIAGRAM

#### [MD-200STU-EB]



### [MD-200CTU-EB]