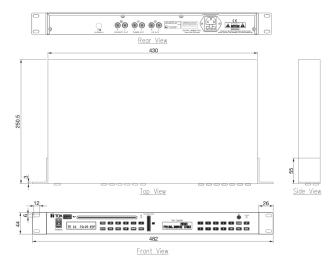

ating humidity     | 25#~85# No Condensation                                                                                                                                                                                                                                                                                                                   |
| Operating temperature  | -5°C~+40°C                                                                                                                                                                                                                                                                                                                                |





Appearance



#### DIMENSIONAL DIAGRAM

#### [MD-200STU-EB]



### [MD-200CTU-EB]