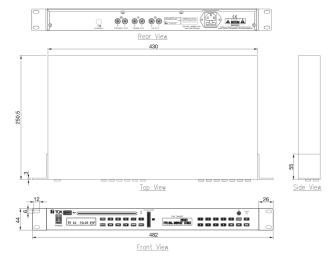

|
| Operating humidity     | 25#~85# No Condensation                                                                                                                                                                                                                            |
| Operating temperature  | -5°C~+40°C                                                                                                                                                                                                                                         |





Appearance



#### DIMENSIONAL DIAGRAM

#### [MD-200STU-EB]



### [MD-200CTU-EB]