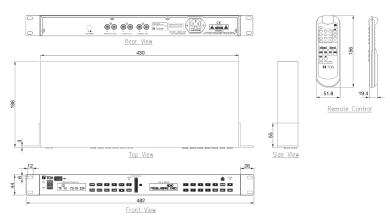

#### DIMENSIONAL DIAGRAM

#### [MD-200STU-EB]

## Specifications

| Opcomoations           |                                                                                                                                                                                                                                                    |
|------------------------|----------------------------------------------------------------------------------------------------------------------------------------------------------------------------------------------------------------------------------------------------|
| Power consumption      | 6 W                                                                                                                                                                                                                                                |
| Power source           | 220 - 240 V AC, 50 / 60 Hz                                                                                                                                                                                                                         |
| Input / Output         | Input: USB Port for memory stick (up to 32 GB Type file MP3 file and WAV file); SD/MMC card slot (up to 32 GB, Type file MP3 file & WAV file);Output: RCA audio output L and R channels for PRIORITY; RCA audio output L and R channels for USB/SD |
| Dimensions (W x H x D) | 482 x 44 x 186 mm                                                                                                                                                                                                                                  |
| Dimensions (ø x D)     | x 186 mm                                                                                                                                                                                                                                           |
| Finish                 |                                                                                                                                                                                                                                                    |
| Operating humidity     | 25#~85# No Condensation                                                                                                                                                                                                                            |
| Operating temperature  | -5°C~+40°C                                                                                                                                                                                                                                         |