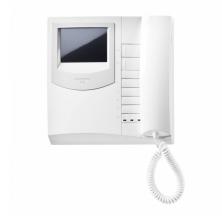

## COLOUR VIDEOINTERCOM EXHITO - EX3160C

Colour videointercom Exhito series with 4" LCD screen and with 7 buttons (auto switchon, electric door lock and further 5 for auxilliary services that can be intercommunicating calls) with electronic call technology. The monitor is white and outside the screen it is grey. It can be installed even in systems with conventional wiring or reduced cabling, or digital FN4000/DF6000 systems according to the wall bracket used.