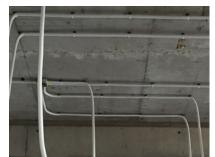

| 25    |
| Minimum thickness        | h <sub>min</sub> (mm) | 100      | 35             | 3,5   |



# TECHNICAL DATA SHEET: BASEBRID BL



#### **RECOMMENDED LOADS**

| Material                   | Steel 5mm | Prefabricated concrete | Concrete 250Kg/cm² | Concrete blocks |
|----------------------------|-----------|------------------------|--------------------|-----------------|
| Selected nail (1)          | TK13/1000 | XH22/1000              | TK25/1000          | TK25/1000       |
| Recommended loads (kg) (2) | 20        | 35                     | 30                 | 25              |

 $<sup>^{\</sup>rm (1)}$  Recommended nail by apolo according to different material.  $^{\rm (2)}$  Safety factor included.

## **APPLICATIONS**

Electrical installations. Sanitary installations.







2