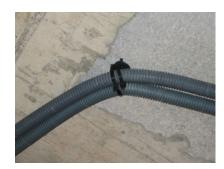

#### **BENEFITS**

- Base with preassembled cable tie 4,8x280. Allows the installation with cable ties
  of any kind of pipes, tubes or cables.
- Cable tie 4,8x280. Allows the installation of cables with a diameter up to 70mm.
- · Fast installation in two steps with gas nailers for concrete.
- POWERS, SPIT, HILTI (GX100 MODEL), BEA, WÜRTH, BERNER...
- BCable tie cans me moved laterally. Installers can choose the best position to tighten the cable tie. Also, it can be replaced by another size when needed.
- Patented design.
- · Alignment marking: Two alignment marks in base for easier aligning of the shots
- Upper side curved shape for better positioning of the tube.
- Material: Manufactured with Polyamide 6 modified with elastomer.
- Halogen free.
- 2 colours availables: black RAL 9001 y grey RAL 7035.
- Temperature:
  - Installation -5°C(\*) / + 45°C
  - After installation: continuously -10°C / + 90°C, peak -25°C / +110°C