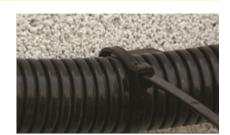

#### **BENEFITS**

- Base with preassembled cable tie 4,8x280. Allows the installation with cable ties
  of any kind of pipes, tubes or cables.
- Cable tie 4,8x280. Allows the installation of cables with a diameter up to 70mm.
- · Fast installation in two steps with gas nailers for concrete.
- POWERS, SPIT, HILTI (GX100 MODEL), BEA, WÜRTH, BERNER...
- BCable tie cans me moved laterally. Installers can choose the best position to tighten the cable tie. Also, it can be replaced by another size when needed.
- Patented design.
- · Alignment marking: Two alignment marks in base for easier aligning of the shots
- Upper side curved shape for better positioning of the tube.
- Material: Manufactured with Polyamide 6 modified with elastomer.
- Halogen free.
- 2 colours availables: black RAL 9001 y grey RAL 7035.
- Temperature:
  - Installation -5°C(\*) / + 45°C
  - After installation: continuously -10°C / + 90°C, peak -25°C / +110°C