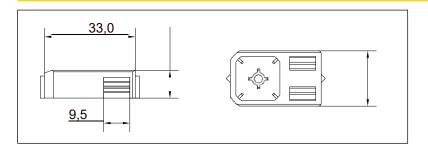

diameter up to 70mm.
- · Fast installation in two steps with gas nailers for concrete.
- POWERS, SPIT, HILTI (GX100 MODEL), BEA, WÜRTH, BERNER...
- BCable tie cans me moved laterally. Installers can choose the best position to tighten the cable tie. Also, it can be replaced by another size when needed.
- Patented design.
- · Alignment marking: Two alignment marks in base for easier aligning of the shots
- Upper side curved shape for better positioning of the tube.
- Material: Manufactured with Polyamide 6 modified with elastomer.
- Halogen free.
- 2 colours availables: black RAL 9001 y grey RAL 7035.
- Temperature:
  - Installation -5°C(\*) / + 45°C
  - After installation: continuously -10°C / + 90°C, peak -25°C / +110°C

(\*) 0°C Installation using gas nailer

#### MAIN DIMENSIONS (mm)



### **INSTALLATION PROCEDURE**







#### **INSTALLATION PARAMETERS**

| Material                 |                       | Concrete | Concrete block | Steel |
|--------------------------|-----------------------|----------|----------------|-------|
| Minimum spacing distance | S <sub>min</sub> (mm) | 100      | 100            | 100   |
| Minimum edge distance    | C <sub>min</sub> (mm  | 75       | 100            | 25    |
| Minimum thickness        | h <sub>min</sub> (mm) | 100      | 35             | 3,5   |



# TECHNICAL DATA SHEET: BASEBRID BL



#### **RECOMMENDED LOADS**

| Material                   | Steel 5mm | Prefabricated concrete | Concrete 250Kg/cm² | Concrete blocks |
|----------------------------|-----------|------------------------|--------------------|----------------