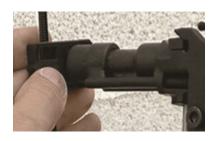

tallation in two steps with gas nailers for concrete.
- POWERS, SPIT, HILTI (GX100 MODEL), BEA, WÜRTH, BERNER...
- BCable tie cans me moved laterally. Installers can choose the best position to tighten the cable tie. Also, it can be replaced by another size when needed.
- Patented design.
- · Alignment marking: Two alignment marks in base for easier aligning of the shots
- Upper side curved shape for better positioning of the tube.
- Material: Manufactured with Polyamide 6 modified with elastomer.
- Halogen free.
- 2 colours availables: black RAL 9001 y grey RAL 7035.
- Temperature:
  - Installation -5°C(\*) / + 45°C
  - After installation: continuously -10°C / + 90°C, peak -25°C / +110°C

(\*) 0°C Installation using gas nailer

#### MAIN DIMENSIONS (mm)



### **INSTALLATION PROCEDURE**







#### **INSTALLATION PARAMETERS**

| Material                 |                       | Concrete | Concrete block | Steel |
|--------------------------|-----------------------|----------|----------------|-------|
| Minimum spacing distance | S <sub>min</sub> (mm) | 100      | 100            | 100   |
| Minimum edge distance    | C <sub>min</sub> (mm  | 75       | 100            | 25    |
| Minimum thickness        | h <sub>min</sub> (mm) | 100      | 35             | 3,5   |



# TECHNICAL DATA SHEET: BASEBRID BL



#### **RECOMMENDED LOADS**

| Material                   | Steel 5mm | Prefabricated concrete | Concrete 250Kg/cm² | Concrete blocks |
|----------------------------|-----------|------------------------|--------------------|-----------------|
| Selected nail (1)          |