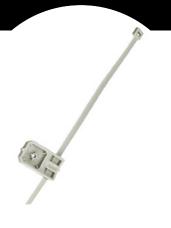

#### **BENEFITS**

- Base with preassembled cable tie 4,8x280. Allows the installation with cable ties
  of any kind of pipes, tubes or cables.
- Cable tie 4,8x280. Allows the installation of cables with a diameter up to 70mm.
- · Fast installation in two steps with gas nailers for concrete.
- POWERS, SPIT, HILTI (GX100 MODEL), BEA, WÜRTH, BERNER...
- BCable tie cans me moved laterally. Installers can choose the best position to tighten the cable tie. Also, it can be replaced by another size when needed.
- Patented design.
- · Alignment marking: Two alignment marks in base for easier aligning of the shots
- Upper side curved shape for better positioning of the tube.
- Material: Manufactured with Polyamide 6 modified with elastomer.
- Halogen free.
- 2 colours availables: black RAL 9001 y grey RAL 7035.
- Temperature:
  - Installation -5°C(\*) / + 45°C
  - After installation: continuously -10°C / + 90°C, peak -25°C / +110°C