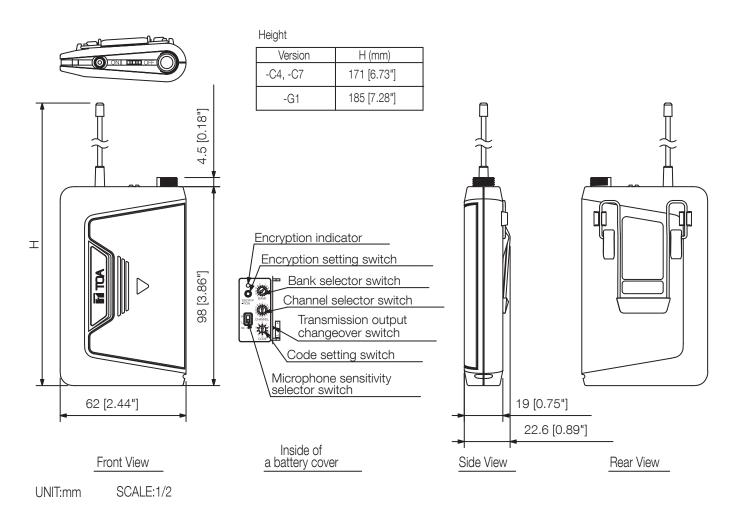

## WM-D5300 -C7

The WM-D5300 is an ultraslim and lightweight beltpack transmitter designed for the digital wireless system WM-D5000.

Article number:WM-D5300 -C7 Alternative products: WM-D5300 -C7, WM-

## WM-D5300 -C7

## Appearance