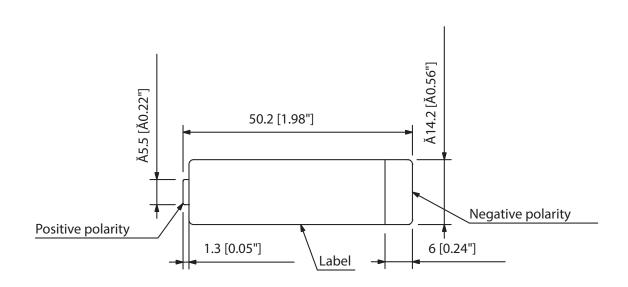

The WB-2000-2 (containing 2 pieces) is an AA nickel-metal hydride (Ni-MH) rechargeable battery pack designed for use with 5000 Series wireless microphones, wireless transmitter and portable receiver.



Article number:WB-2000-2 Y

Specifications

Operating humidity. Operating temperature. 30 % to 85 % RH (no condensation) 0 °C to +40 °C

www.toa.eu.





Appearance



## Notes

1. When using the WB-2000-2 for the first time, be sure to charge it.

2. Insert the WB-2000-2 into the WM-5225 or WM-5265 Wireless Microphone, WM-5325 Wireless Transmitter, or WT-5100 Portable Receiver, then charge it using the dedicated BC-5000 Series Battery Charger.

UNIT:mm SCALE:1/1