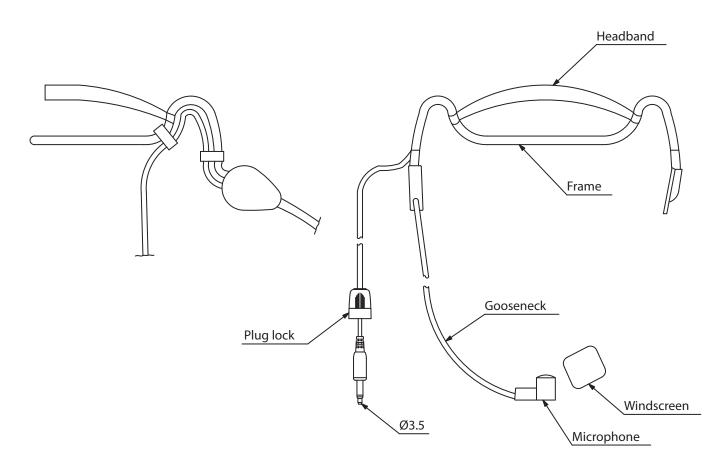

## WH-4000A HEAD SET MICROPHONE

.....

Article number:WH-4000A Alternative products: WH-4000H

## WH-4000A HEAD SET MICROPHONE

Appearance

UNIT:mm SCALE:1/2