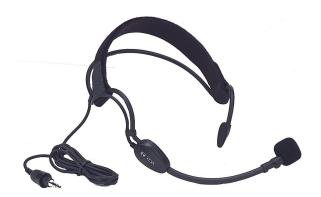

## WH-4000A HEAD SET MICROPHONE

.....

Article number:WH-4000A Alternative products: WH-4000H

## WH-4000A HEAD SET MICROPHONE

Appearance

UNIT:mm SCALE:1/2