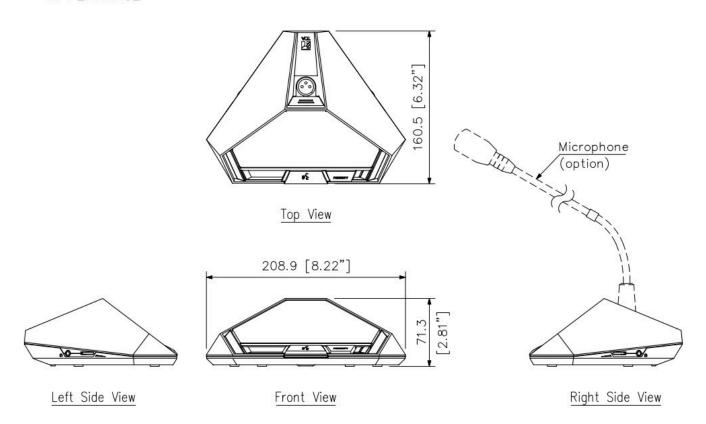

|
| Inputs                 | Microphone Terminal: XLR-3-31 type                                                                                       |
| Outputs                | Monitor Speaker: 8Ω, 0.4W Earphone: Ø3.5 mm mini jack (monaural) *2                                                      |
| Finish.                | ABS resin, paint, black,                                                                                                 |
| Operating humidity.    | 90%RH or less (no condensation)                                                                                          |
| Operating temperature. | 0 °C to 40 °C (32 °F to 104 °F)                                                                                          |



## TS-D1000-CU

Appearance

## ■ APPEARANCE



UNIT:mm SCALE:1/4