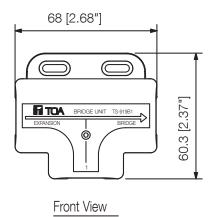

|
| Power source.               | 24 V DC supplied from the optional TS-918 Expansion Unit                                                      |
| Current consumption (value) | 16,0 mA                                                                                                       |
| Connection                  | Communication cable connection terminal:RJ45 connector × 2Conference unit connection terminal: RJ45 connector |
| Current consumption         | 16 mA                                                                                                         |
| Finish                      | ABS resin black                                                                                               |



## TS-919B1 BRIDGE UNIT

Appearance











Bottom View

UNIT:mm SCALE:1/2