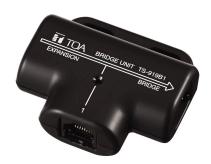

## TS-919B1 BRIDGE UNIT

The TS-919B1 is a Bridge unit for connecting a single Wired Conference unit of the TS-811, TS-911, TS-812, or TS-912. It connects to the conference unit with a Category 5 cable.

## Specifications

| ı                           |                                                                                                               |
|-----------------------------|---------------------------------------------------------------------------------------------------------------|
| Power source.               | 24 V DC supplied from the optional TS-918 Expansion Unit                                                      |
| Power source.               | 24 V DC supplied from the optional TS-918 Expansion Unit                                                      |
| Current consumption (value) | 16,0 mA                                                                                                       |
| Connection                  | Communication cable connection terminal:RJ45 connector × 2Conference unit connection terminal: RJ45 connector |
| Current consumption         | 16 mA                                                                                                         |
| Finish                      | ABS resin black                                                                                               |