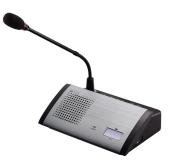

The TS-812 is a Delegate unit that can be connected to the conference system by a cable. The TS-812 is directly connected to the TS-919B1 or TS-919B4 Bridge unit, then to the TS-910 Central unit via the TS-918 Expansion unit. Either the standard type or long type can be selected for the microphone.

Article number:TS-812

.....