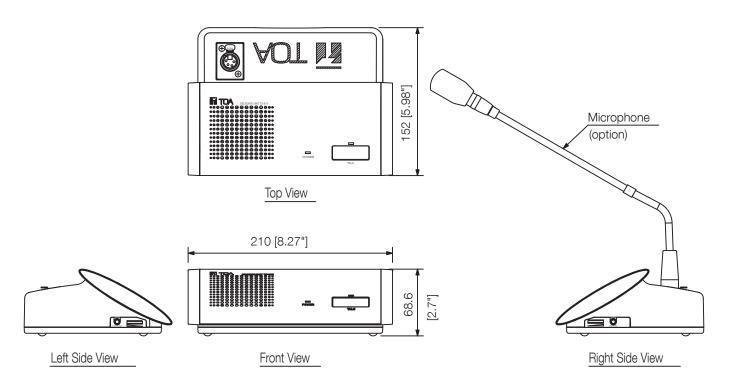

onitor speaker volumeHeadphone volumeMonitor selector switch |
|---------------------------------|---------------------------------------------------------------|
| Power source.                   | 24 V DC (supplied from the optional TS-918 Expansion Unit)    |
| Power source.                   | 24 V DC (supplied from the optional TS-918 Expansion Unit)    |
| Inputs                          | Microphone terminal: XLR-4-31 type                            |
| Outputs                         | Monitor speaker: 8 Ω, 0,2 W / Headphone: Mini jack x 2        |
| Control keys, buttons and knobs | Monitor speaker volumeHeadphone volumeMonitor selector switch |
| Finish.                         | ABS resin, paint, semi-gloss, grey metallic,                  |



TS-812 DELEGATE UNIT

Appearance



.....

UNIT:mm SCALE:1/4