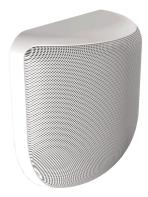

## H-3 WALL MOUNT SPEAKER SYSTEM

The H-3 is a wall-mountable 2-way speaker that provides horizontally-wide dispersion.

.....

.....

Article number:H-3 EU Alternative products: H-3WP, HB-1

## H-3 WALL MOUNT SPEAKER SYSTEM

.....

Appearance