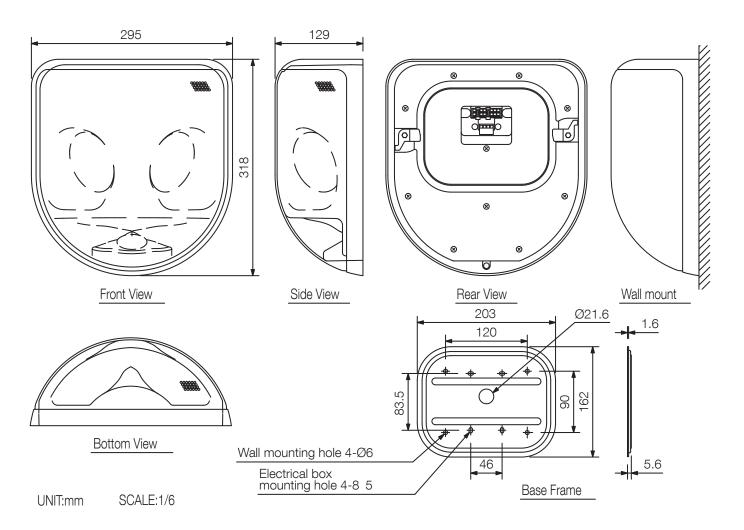

## H-3 WALL MOUNT SPEAKER SYSTEM

The H-3 is a wall-mountable 2-way speaker that provides horizontally-wide dispersion.

.....

.....

Article number:H-3 EU Alternative products: H-3WP, HB-1

## Specifications

| Sensitivity (1#V, 1#n)       | 89 dB                                                                  |
|------------------------------|------------------------------------------------------------------------|
| Frequency response           | 100 Hz - 20 kHz                                                        |
| Crossover frequency          | 4 kHz                                                                  |
| Rated input (high impedance) | 30 W                                                                   |
| Tappings                     | 30 / 15 / 7.5 W (100 V), 30 / 15 / 7.5 / 3.75 W (70 V)                 |
| Rated input (low impedance)  | 150 W (continuous program, 8 Ohm), 50 W (continuous pink noise, 8 Ohm) |
| Rated impedance              | 8 Ω, 16 Ω                                                              |
| Speaker component            | Low: 10 cm cone-type x 2, High: 2.5cm dome-type (neodymiummagnet)      |
| Finish                       | ABS resin, paint, signal white (RAL 9003 or equivalent),               |