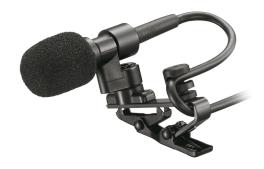

## EM-410 LAVALIER MICROPHONE

The EM-410 is a miniature, lightweight hypercardioid condenser microphone that can be clipped to a shirt or tie. It is designed for best performance when attached to the chest area, enabling high-quality sound pick-up.

## Appearance