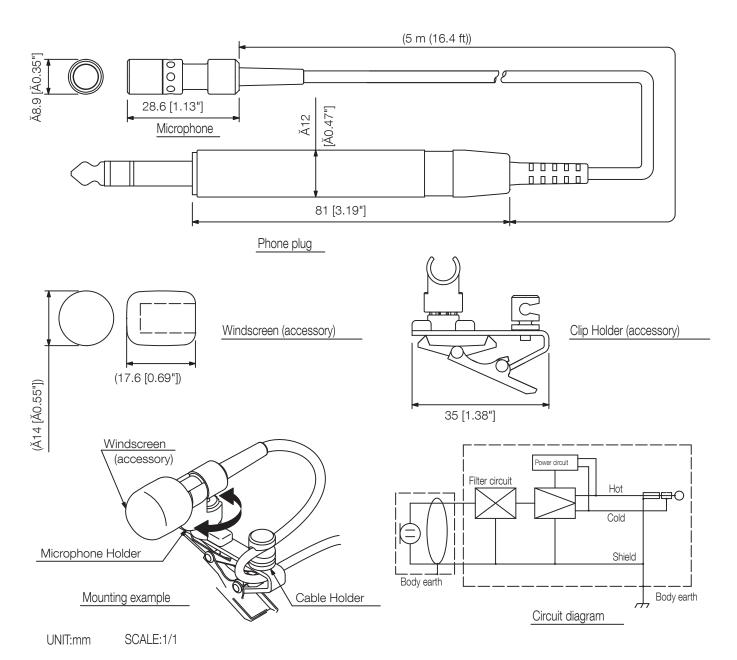

## Specifications

| Frequency response     | 100 Hz - 15 kHz                         |
|------------------------|-----------------------------------------|
| Connection             | Balanced-phone plug                     |
| Rated impedance        | 120 Ω                                   |
| Phantom power          | 9 – 52 V DC                             |
| Frequency response     | 100 Hz - 15 kHz                         |
| Microphone type.       | Electret condenser microphone           |
| Directivity            | Hypercardioid                           |
| Microphone sensitivity | -47 dB (1 kHz 0 dB = 1 V/Pa)            |
| Rated impedance        | 120 Ω                                   |
| Finish                 | Copper alloy, semi-gloss, paint, black, |