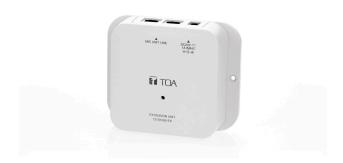

## TS-D1000-EX

The TS-D1000-EX extension is the digital conference system's dedicated unit for extending the cable distance of the system to up to 50m (164,04 ft). One extension unit can be connected to each wiring line between master/sub control units and chairman/delegate units at the end of daisy chain using easily-obtainable CAT5e STP LAN cables.

## TS-D1000-EX

Appearance