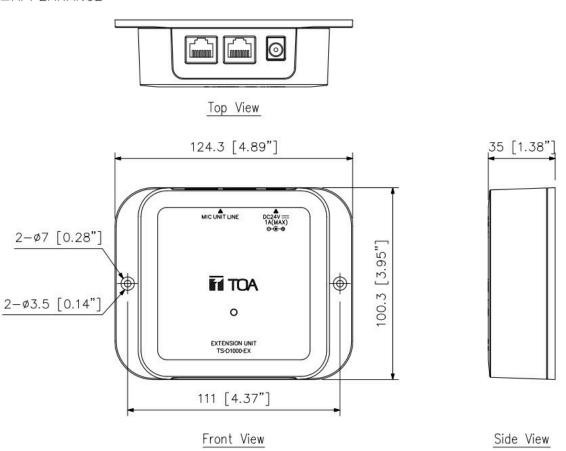

|
|-----------------------------|-----------------------------------------------------------|
| Power source.               | 100 - 240 V AC, 50 / 60 Hz use of the supplied AC adapter |
| Power source.               | 100 - 240 V AC, 50 / 60 Hz use of the supplied AC adapter |
| Power / current consumption | 25 W or less                                              |
| Power / current consumption | 25 W or less                                              |
| Finish.                     | ABS resin, signal white (RAL 9003 or equivalent),         |
| Operating humidity.         | 90%RH or less (no condensation)                           |
| Operating temperature.      | 0 °C to +40 °C (32 °F to 104 °F)                          |



## TS-D1000-EX

Appearance

## ■ APPEARANCE





UNIT: mm SCALE: 1/2