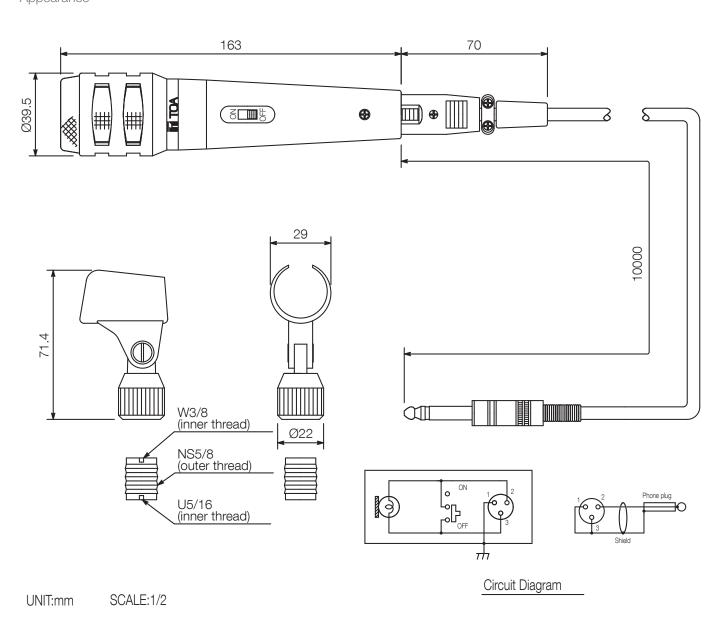

50 Hz - 12 kHz                                   |
| Connection             | 3-pin XLR jack                                   |
| Rated impedance        | 600 Ω                                            |
| Controls               | Talk switch: Short-off type, slide on/off switch |
| Frequency response     | 50 Hz - 12 kHz                                   |
| Microphone type        | Dynamic microphone                               |
| Directivity            | Unidirectional                                   |
| MIcrophone sensitivity | -52  dB (1  kHz  0  dB = 1  V/Pa)                |
| Rated impedance        | 600 Ω                                            |
| Finish                 | Zinc, die-cast, paint, grey metallic,            |



## DM-1200 DYNAMIC MICROPHONE

Appearance