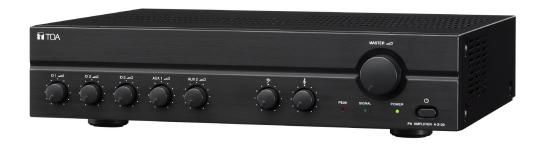

## A-2240 MIXER AMPLIFIER

Multi-purpose, multi-function mixer/power amplifiers specifically designed for maximum versatility and cost-effective high-performance are ideal units for any PA requirement in locations such as shops and offices and other small to intermediate sized environments. A choice of different power outputs are offered as well as as paging override of BGM.

## A-2240 MIXER AMPLIFIER

Appearance