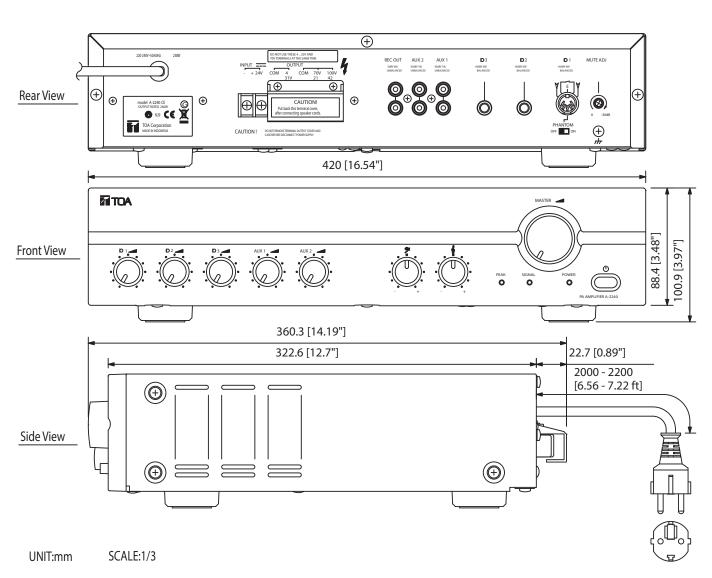

## Specifications

| opoomoationo                    |                                                                                                                                                                                                                                               |
|---------------------------------|-----------------------------------------------------------------------------------------------------------------------------------------------------------------------------------------------------------------------------------------------|
| Control keys, buttons and knobs | Volume for each input, bass, treble, master volume                                                                                                                                                                                            |
| Power source.                   | 220 - 240 V AC, 50 / 60 Hz 24 V DC                                                                                                                                                                                                            |
| Rated output.                   | 240 W                                                                                                                                                                                                                                         |
| Power source.                   | 220 - 240 V AC, 50 / 60 Hz 24 V DC                                                                                                                                                                                                            |
| Frequency response.             | 50 Hz - 20 kHz (±3 dB)                                                                                                                                                                                                                        |
| Control input                   | Mute: contact input for MIC 1 at DIN jack (pins 4-5)                                                                                                                                                                                          |
| Frequency response.             | 50 Hz - 20 kHz (±3 dB)                                                                                                                                                                                                                        |
| Power / current consumption     | 238 W (EN 62368-1), 520 W (at rated output)                                                                                                                                                                                                   |
| Distortion.                     | < 1 % (at 1 kHz, 1/3 rated output power)                                                                                                                                                                                                      |
| Speaker output                  | 70/100 V, 4 Ω                                                                                                                                                                                                                                 |
| Current consumption             | 15 A (24 V DC, at rated output)                                                                                                                                                                                                               |
| S/N ratio.                      | 60 dB(A) (or more)                                                                                                                                                                                                                            |
| Connectable microphones         | 3                                                                                                                                                                                                                                             |
| Current consumption             | 15 A (24 V DC, at rated output)                                                                                                                                                                                                               |
| Control keys, buttons and knobs | Volume for each input, bass, treble, master volume                                                                                                                                                                                            |
| Inputs                          | MIC 1, 2, 3: -60dBV, 600 $\Omega$ , electronically balanced, CE and CE-GB versions: MIC 1: DIN jack, H and SA versions: phone jack; MIC 2, 3: phone jack. AUX 1, 2: -20dBV, 10k $\Omega$ , unbalanced, 2 RCA PIN jacks each (stereo to mono). |
| Control input                   | Mute: contact input for MIC 1 at DIN jack (pins 4-5)                                                                                                                                                                                          |
| Outputs                         | for Recording: 0 dBV, 600 $\Omega$ , unbalanced, RCA jack                                                                                                                                                                                     |
| Distortion.                     | < 1 % (at 1 kHz, 1/3 rated output power)                                                                                                                                                                                                      |
| Finish.                         | ABS resin, Steel plate, black,                                                                                                                                                                                                                |
|                                 |                                                                                                                                                                                                                                               |

## A-2240 MIXER AMPLIFIER

Appearance