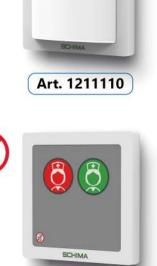

#### Call & Reset module

- big, red call & green reset button
- whole area of button shines
- two LED diode light a button after triggered
- relay to forward a call
- additional two circuits to connect other buttons
- flat surface, easy to clean
- liquids based on alcohol allowed to clean
- possibility to change a background color