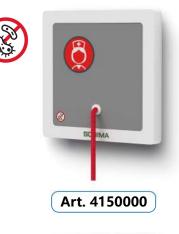

## Pull cord button

- big, red call button
- whole area of button shines
- finding light
- two LED diode lights a button after triggered
- sound confirmation of made call
- 2m. line with a holder
- protection against too strong pull
- flat surface, easy to clean
- liquids based on alcohol allowed to clean
- possibility to change a background color