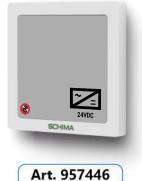

#### Power supply 0,25A

- U = 24VDC
- I= 0,25A
- flush mounting

Art. 7111000

**SAIO** 

**ANTIBACTERIALITY** - Microban Additive IB14-2123-100 prepared by Microban Products Co., USA. was used in the production of casings made of ABS. It is a formula based on silver ions with a broad spectrum of activity.