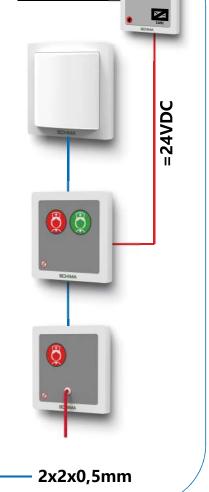

#### Call & Reset module

- big, red call & green reset button
- whole area of button shines
- two LED diode light a button after triggered
- relay to forward a call
- additional two circuits to connect other buttons
- flat surface, easy to clean
- liquids based on alcohol allowed to clean
- possibility to change a background color

## Pull cord button

- big, red call button
- whole area of button shines
- finding light
- two LED diode lights a button after triggered
- sound confirmation of made call
- 2m. line with a holder
- protection against too strong pull
- flat surface, easy to clean
- liquids based on alcohol allowed to clean
- possibility to change a background color

#### Power supply 0,25A

- U = 24VDC
- I= 0,25A
- flush mounting

Art. 7111000

**SAIO** 

**ANTIBACTERIALITY** - Microban Additive IB14-2123-100 prepared by Microban Products Co., USA. was used in the production of casings made of ABS. It is a formula based on silver ions with a broad spectrum of activity.