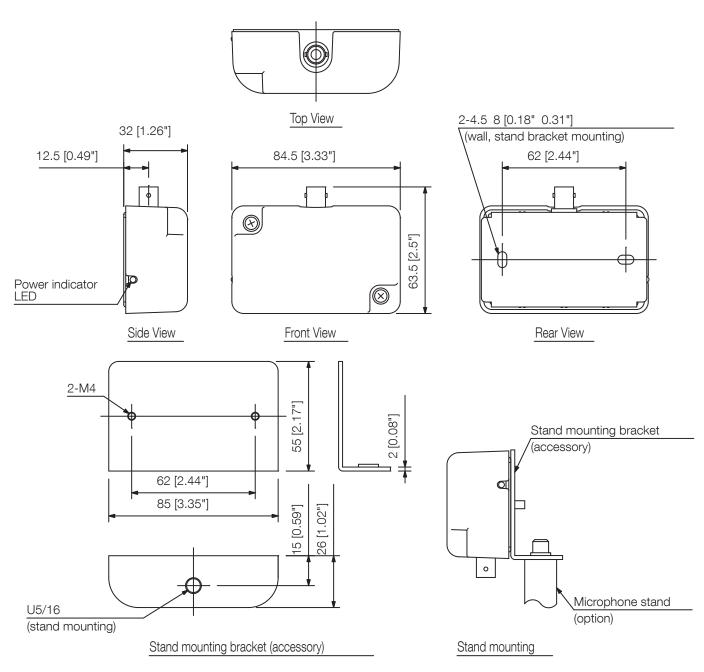

## IR-520R INFRARED WIRELESS RECEIVER

The IR-520R infrared wireless receiver is designed for exclusive use with the IR-702T infrared wireless tuner. It can be mounted to a wall or a microphone stand.

.....