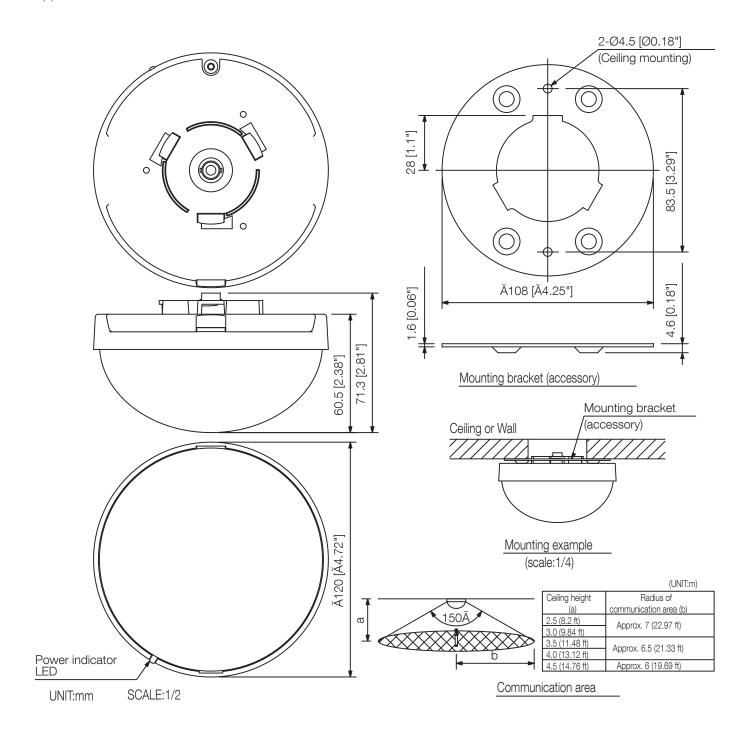

## Specifications

| Power source.               | 24 V DC (supplied from IR-702T)                             |
|-----------------------------|-------------------------------------------------------------|
| Power source.               | 24 V DC (supplied from IR-702T)                             |
| Current consumption (value) | 60,0 mA                                                     |
| Current consumption         | 60 mA                                                       |
| Wavelength                  | 870 nm                                                      |
| Carrier frequency           | Channel A: 3.100 MHz / Channel B: 3.350 MHz                 |
| Reception area              | Approx. 15 m (8 m radius) in a space without any obstacles. |
| Connection terminal         | 75 Ω, BNC jack                                              |
| Finish.                     | Polycarbonate resin, ABS resin, black,                      |