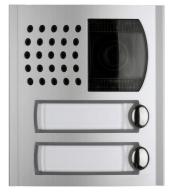

## COLOR CAMERA PROFILO 4+12 BUTTONS - PL42PCED

Camera element of Profilo modular push button panels series with door speaker integrated. With 2 call buttons, for 4+1 systems with reduced wiring. Camera is colour with 3.6 mm fixed lens, autoriris and with 6 LED's is manually adjustable during installation procedure. This element can be joint to the other elements of Profilo series. Plate is made in aluminium, buttons are in stainless steel, while name-holders are backlit in green colour.