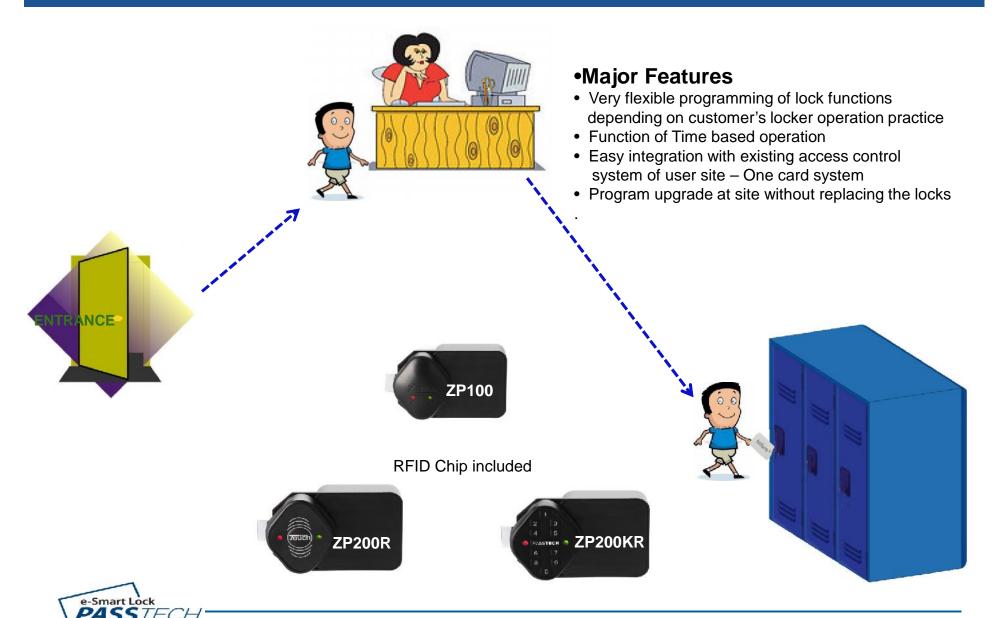

## 2-1. e-Smart Ultra (Configuration Outline)

#### e-Smart Lock

#### **Major Features**

- Wide variety of RFIDs acceptance (EM Card-125KHz, Mifare, HID Card, Felica-Sony and so on
- Twice as long battery life
- No wiring for low installation cost
- Monitoring and remote control