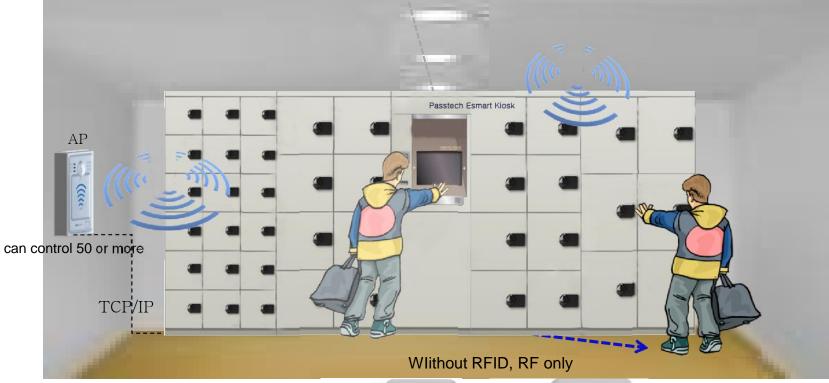

Wlithout RFID, RF only

NTR ANCE

#### **Kiosk Operating Software**

We don't provide operating software Customers may use their own software

#### **Provided by PASSTECH**

- (1) AP(Access Point)
- (2) Locks
- (3) Protocol documents
- (4) Sample test program