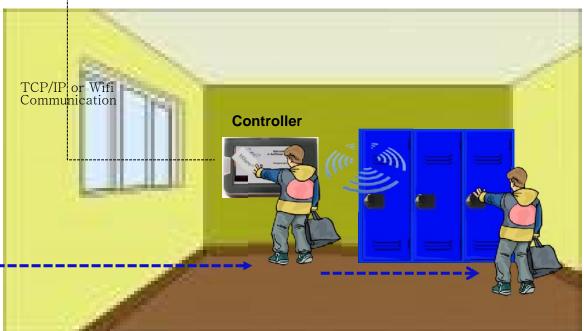

## 2-1. e-Smart Ultra (Configuration Outline)

#### e-Smart Lock

#### **Major Features**

- Wide variety of RFIDs acceptance (EM Card-125KHz, Mifare, HID Card, Felica-Sony and so on
- Twice as long battery life
- No wiring for low installation cost
- Monitoring and remote control